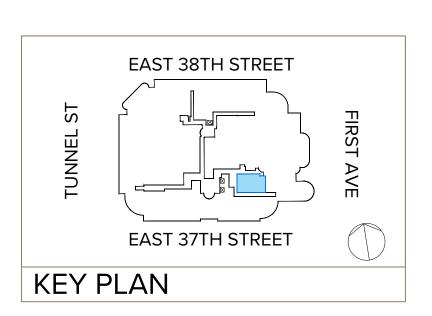

## NOTES

| Unit:                                  | 318         |
|----------------------------------------|-------------|
| Size:                                  | 1,592 RSF   |
| Price:                                 | \$1,512,400 |
| Estimated Annual<br>Common Charges:    | \$12,417    |
| Estimated Annual<br>Real Estate Taxes: | \$12,900    |