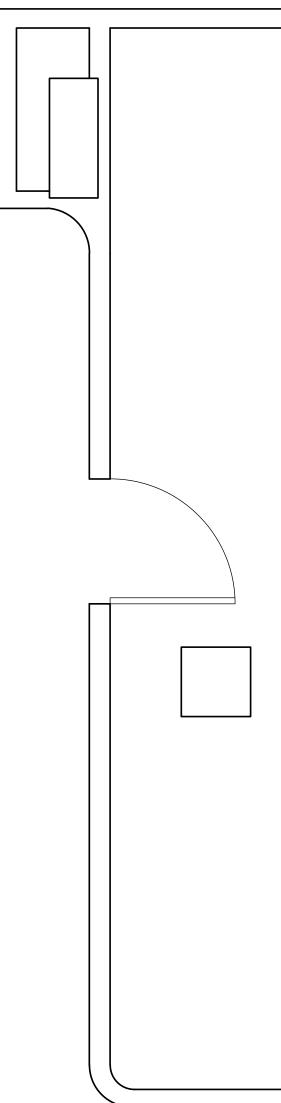

## NOTES

| Unit:                                  | 318         |
|----------------------------------------|-------------|
| Size:                                  | 1,592 RSF   |
| Price:                                 | \$1,512,400 |
| Estimated Annual<br>Common Charges:    | \$12,417    |
| Estimated Annual<br>Real Estate Taxes: | \$12,900    |