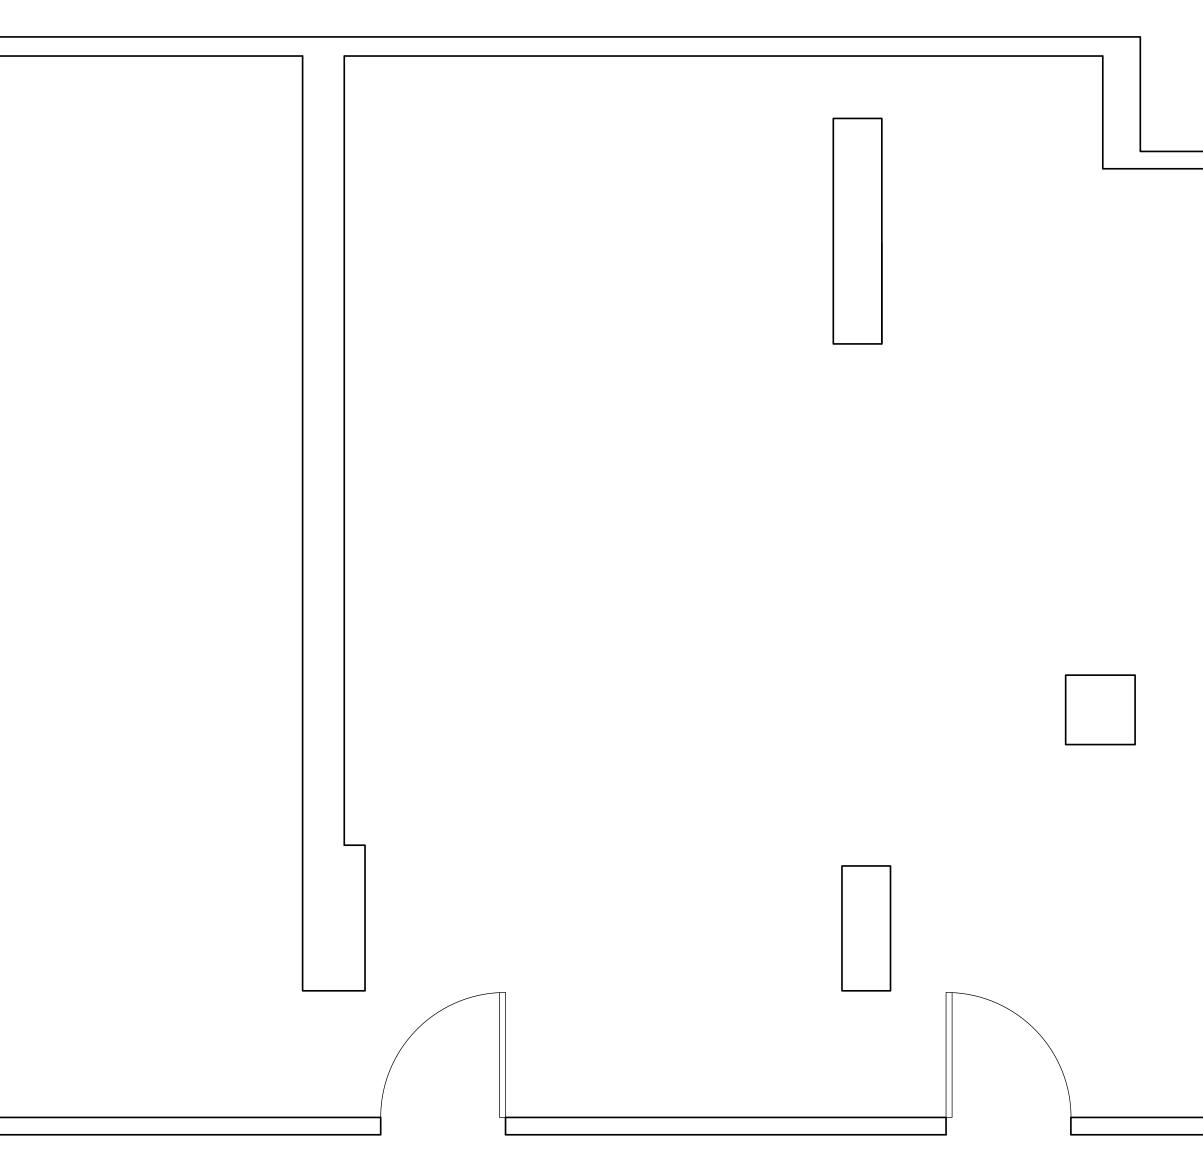

## NOTES

| Unit:                                  | 318         |
|----------------------------------------|-------------|
| Size:                                  | 1,592 RSF   |
| Price:                                 | \$1,512,400 |
| Estimated Annual<br>Common Charges:    | \$12,417    |
| Estimated Annual<br>Real Estate Taxes: | \$12,900    |